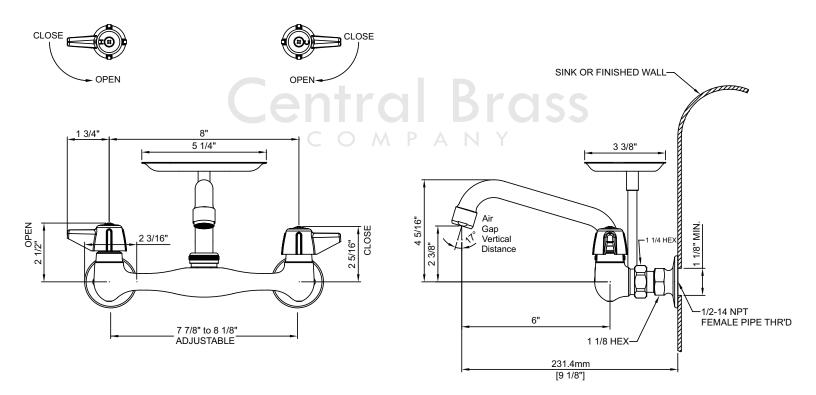

### **Two Handle Wallmount Kitchen Faucet**

- 6" Reach Tube Swivel Spout
- Quick-Pression Quarter-Turn Stems, Replaceable Seats
- 2-Hole 7-7/8" to 8-1/8" Installation
- Brass Soap Dish
- 1.5 GPM Flow Rate